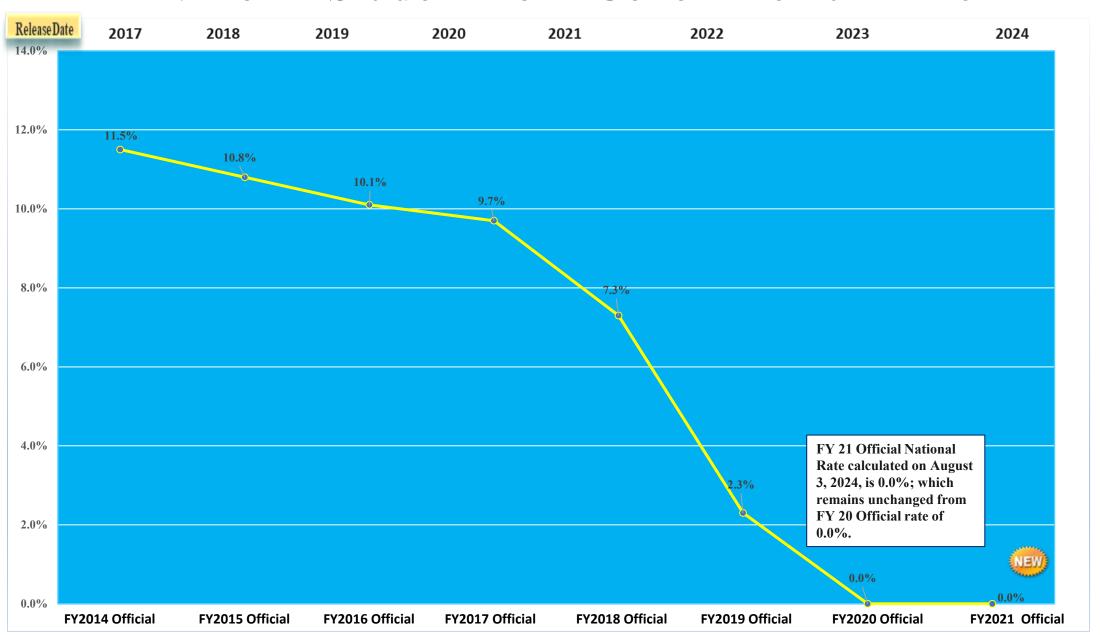

## National Student Loan Cohort Default Rate

## Cohort Default Rates (CDR) Percentage Change Between FY 2021 Official and FY 2020 Official

|                    | Number of Schools |                  |            |             | Default Rate (%) |                  |        |             | Number of Borrowers in Default |                  |        |             | Number of Borrowers Entered<br>Repayment |                  |          |             |
|--------------------|-------------------|------------------|------------|-------------|------------------|------------------|--------|-------------|--------------------------------|------------------|--------|-------------|------------------------------------------|------------------|----------|-------------|
|                    | FY21<br>Official  | FY20<br>Official | Chang<br>e | %<br>Change | FY21<br>Official | FY20<br>Official | Change | %<br>Change | FY21<br>Official               | FY20<br>Official | Change | %<br>Change | FY21<br>Official                         | FY20<br>Official | Change   | %<br>Change |
| Public             | 1,626             | 1,643            | -17        | -1.0%       | 0.0%             | 0.0%             | 0.0%   | 0.0%        | 78                             | 124              | -46    | -37.1%      | 2,034,610                                | 2,122,211        | -87,601  | -4.1%       |
| Less than 2<br>yrs | 141               | 145              | -4         | -2.8%       | 0.0%             | 0.0%             | 0.0%   | 0.0%        | 0                              | 1                | -1     | -100.0%     | 7,449                                    | 8,348            | -899     | -10.8%      |
| 2-3 yrs            | 725               | 743              | -18        | -2.4%       | 0.0%             | 0.0%             | 0.0%   | 0.0%        | 21                             | 42               | -21    | -50.0%      | 406,925                                  | 453,112          | -46,187  | -10.2%      |
| 4yrs(+)            | 760               | 755              | 5          | 0.7%        | 0.0%             | 0.0%             | 0.0%   | 0.0%        | 57                             | 81               | -24    | -29.6%      | 1,620,236                                | 1,660,751        | -40,515  | -2.4%       |
| Private            | 1,673             | 1,682            | -9         | -0.5%       | 0.0%             | 0.0%             | 0.0%   | 0.0%        | 62                             | 46               | 16     | 34.8%       | 1,000,107                                | 1,002,605        | -2,498   | -0.2%       |
| Less than 2 yrs    | 40                | 41               | -1         | -2.4%       | 0.0%             | 0.0%             | 0.0%   | 0.0%        | 0                              | 0                | 0      | 0.0%        | 3,137                                    | 2,766            | 371      | 13.4%       |
| 2-3 yrs            | 120               | 121              | -1         | -0.8%       | 0.0%             | 0.0%             | 0.0%   | 0.0%        | 0                              | 2                | -2     | -100.0%     | 24,209                                   | 24,576           | -367     | -1.5%       |
| 4yrs(+)            | 1,513             | 1,520            | -7         | -0.5%       | 0.0%             | 0.0%             | 0.0%   | 0.0%        | 62                             | 44               | 18     | 40.9%       | 972,761                                  | 975,263          | -2,502   | -0.3%       |
| Proprietary        | 1,972             | 2,069            | -97        | -4.7%       | 0.0%             | 0.0%             | 0.0%   | 0.0%        | 18                             | 23               | -5     | -21.7%      | 641,646                                  | 665,300          | -23,654  | -3.6%       |
| Less than 2 yrs    | 1,123             | 1,166            | -43        | -3.7%       | 0.0%             | 0.0%             | 0.0%   | 0.0%        | 3                              | 0                | 3      | 0.0%        | 108,512                                  | 123,286          | -14,774  | -12.0%      |
| 2-3 yrs            | 521               | 567              | -46        | -8.1%       | 0.0%             | 0.0%             | 0.0%   | 0.0%        | 6                              | 3                | 3      | 100.0%      | 136,754                                  | 146,653          | -9,899   | -6.7%       |
| 4 yrs(+)           | 328               | 336              | -8         | -2.4%       | 0.0%             | 0.0%             | 0.0%   | 0.0%        | 9                              | 20               | -11    | -55.0%      | 396,380                                  | 395,361          | 1,019    | 0.3%        |
| Foreign            | 379               | 378              | 1          | 0.3%        | 0.0%             | 0.0%             | 0.0%   | 0.0%        | 0                              | 3                | -3     | -100.0%     | 11,027                                   | 11,194           | -167     | -1.5%       |
| Unclassified       | 0                 | 0                | 0          | 0.0%        | 0.0%             | 0.0%             | 0.0%   | 0.0%        | 0                              | 0                | 0      | 0.0%        | 0                                        | 0                | 0        | 0.0%        |
| Total              | 5,650             | 5,772            | -122       | -2.1%       | 0.0%             | 0.0%             | 0.0%   | 0.0%        | 158                            | 196              | -38    | -19.4%      | 3,687,390                                | 3,801,310        | -113,920 | -3.0%       |